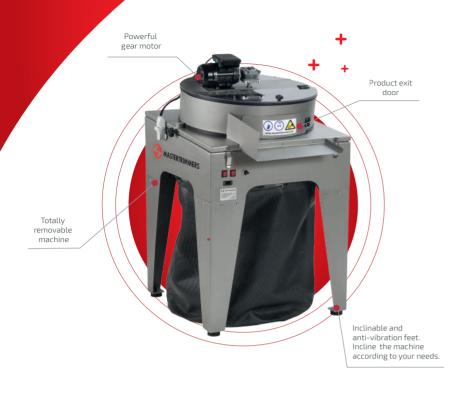

## MT GENTLE 75

| Electricity details                             | 250 W / 230 V    |
|-------------------------------------------------|------------------|
| Machine weight                                  | 70 kg            |
| Dimensions of the machine                       | 75 x 75 x 130 cm |
| Dimensions of the box                           | 83 x 81 x 70 cm  |
| Production in wet                               | 25 kg/h          |
| Number of blades                                | 4 units          |
| Working zone                                    | 70 cm            |
| Noise                                           | 76 dB            |
| Material of the machine                         | Stainless steel  |
| Adjustable blade height                         | Yes              |
| Powerful air-conditioned gear motor             | Yes              |
| Air-cooled engine                               | Yes              |
| Window with quick access to the upper container | Yes              |
| Security system                                 | Yes              |
| "Fingers" of food silicone                      | Yes              |
| Speed regulator of the "fingers"                | Yes              |
| Air suction                                     | Yes              |
| Warranty                                        | 5 years          |

- + It has been created to meet the demands of large producers.
- + Built on the same principles as the Mt Gentle, but more powerful and offering a higher production per hour.
- → The softest way to trim your plants to perfection.
- The safest, cleanest and fastest way to clean your plants.
- + Made of stainless steel without any kind of paint to avoid contaminating the flowers.
- + Stainless steel is characterized as a hygienic, clean and durable material. In addition, it prevents oxidation.
- + Tempered steel blades and a frequency regulator for the upper fingers.
- + With an electrical motor and a gear motor with great power in order to move the flowers without jams or overheating the motor.
- Very quiet.
- + Equipped with a powerful motor and 4 sharp and calibrated Blades of hardened Steel for a durable and precision cut.
- + The block is held by 4 legs that give a stability that no other trimmer offers.
- + Speed control of the upper fingers. Being able to adapt the speed of movement to the type of flower to trim.