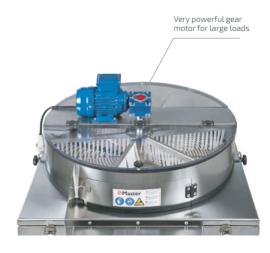

- + It has been created to meet the demands of large producers.
- + Built on the same principles as the Mt Gentle, but more powerful and offering a higher production per hour.
- → The softest way to trim your plants to perfection.
- The safest, cleanest and fastest way to clean your plants.
- + Made of stainless steel without any kind of paint to avoid contaminating the flowers.
- + Stainless steel is characterized as a hygienic, clean and durable material. In addition, it prevents oxidation.
- + Tempered steel blades and a frequency regulator for the upper fingers.
- + With an electrical motor and a gear motor with great power in order to move the flowers without jams or overheating the motor.
- Very quiet.
- + Equipped with a powerful motor and 4 sharp and calibrated Blades of hardened Steel for a durable and precision cut.
- + The block is held by 4 legs that give a stability that no other trimmer offers.
- + Speed control of the upper fingers. Being able to adapt the speed of movement to the type of flower to trim.

MT STANDARD 75