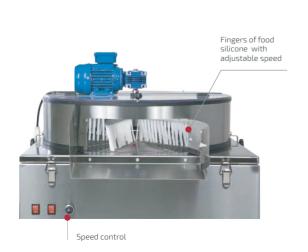

## MT GENTLE 75

| Electricity details                             | 250 W / 230 V    |
|-------------------------------------------------|------------------|
| Machine weight                                  | 70 kg            |
| Dimensions of the machine                       | 75 x 75 x 130 cm |
| Dimensions of the box                           | 83 x 81 x 70 cm  |
| Production in wet                               | 25 kg/h          |
| Number of blades                                | 4 units          |
| Working zone                                    | 70 cm            |
| Noise                                           | 76 dB            |
| Material of the machine                         | Stainless steel  |
| Adjustable blade height                         | Yes              |
| Powerful air-conditioned gear motor             | Yes              |
| Air-cooled engine                               | Yes              |
| Window with quick access to the upper container | Yes              |
| Security system                                 | Yes              |
| "Fingers" of food silicone                      | Yes              |
| Speed regulator of the "fingers"                | Yes              |
| Air suction                                     | Yes              |
| Warranty                                        | 5 years          |

- + It has been created to meet the demands of large producers.
- + Built on the same principles as the Mt Gentle, but more powerful and offering a higher production per hour.
- → The softest way to trim your plants to perfection.
- The safest, cleanest and fastest way to clean your plants.
- + Made of stainless steel without any kind of paint to avoid contaminating the flowers.
- + Stainless steel is characterized as a hygienic, clean and durable material. In addition, it prevents oxidation.
- + Tempered steel blades and a frequency regulator for the upper fingers.
- + With an electrical motor and a gear motor with great power in order to move the flowers without jams or overheating the motor.
- Very quiet.
- + Equipped with a powerful motor and 4 sharp and calibrated Blades of hardened Steel for a durable and precision cut.
- + The block is held by 4 legs that give a stability that no other trimmer offers.
- + Speed control of the upper fingers. Being able to adapt the speed of movement to the type of flower to trim.