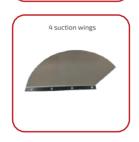

## 2 machines in 1

Turn your MT Gentle 75 into a MT Standard 75, simply by changing the grid and adding 4 wings. No need for tools. Depending on the variety and way of cultivation, you can choose whether to work with the MT Gentle 75 or the MT Standard 75.