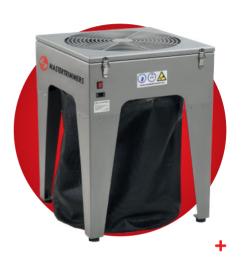

## Master

## MT GENTLE 75

| Electricity details                             | 250 W / 230 V    |
|-------------------------------------------------|------------------|
| Machine weight                                  | 70 kg            |
| Dimensions of the machine                       | 75 x 75 x 130 cm |
| Dimensions of the box                           | 83 x 81 x 70 cm  |
| Production in wet                               | 25 kg/h          |
| Number of blades                                | 4 units          |
| Working zone                                    | 70 cm            |
| Noise                                           | 76 dB            |
| Material of the machine                         | Stainless steel  |
| Adjustable blade height                         | Yes              |
| Powerful air-conditioned gear motor             | Yes              |
| Air-cooled engine                               | Yes              |
| Window with quick access to the upper container | Yes              |
| Security system                                 | Yes              |
| "Fingers" of food silicone                      | Yes              |
| Speed regulator of the "fingers"                | Yes              |
| Air suction                                     | Yes              |
| Warranty                                        | 5 years          |

- + It has been created to meet the demands of large producers.
- + Built on the same principles as the Mt Gentle, but more powerful and offering a higher production per hour.
- → The softest way to trim your plants to perfection.
- The safest, cleanest and fastest way to clean your plants.
- + Made of stainless steel without any kind of paint to avoid contaminating the flowers.
- + Stainless steel is characterized as a hygienic, clean and durable material. In addition, it prevents oxidation.
- + Tempered steel blades and a frequency regulator for the upper fingers.
- + With an electrical motor and a gear motor with great power in order to move the flowers without jams or overheating the motor.
- Very quiet.
- + Equipped with a powerful motor and 4 sharp and calibrated Blades of hardened Steel for a durable and precision cut.
- + The block is held by 4 legs that give a stability that no other trimmer offers.
- + Speed control of the upper fingers. Being able to adapt the speed of movement to the type of flower to trim.