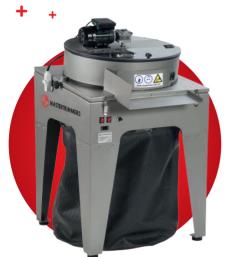

## MT GENTLE 75

| Electricity details                             | 250 W / 230 V    |
|-------------------------------------------------|------------------|
| Machine weight                                  | 70 kg            |
| Dimensions of the machine                       | 75 x 75 x 130 cm |
| Dimensions of the box                           | 83 x 81 x 70 cm  |
| Production in wet                               | 25 kg/h          |
| Number of blades                                | 4 units          |
| Working zone                                    | 70 cm            |
| Noise                                           | 76 dB            |
| Material of the machine                         | Stainless steel  |
| Adjustable blade height                         | Yes              |
| Powerful air-conditioned gear motor             | Yes              |
| Air-cooled engine                               | Yes              |
| Window with quick access to the upper container | Yes              |
| Security system                                 | Yes              |
| "Fingers" of food silicone                      | Yes              |
| Speed regulator of the "fingers"                | Yes              |
| Air suction                                     | Yes              |
| Warranty                                        | 5 years          |

- + It has been created to meet the demands of large producers.
- + Built on the same principles as the Mt Gentle, but more powerful and offering a higher production per hour.
- → The softest way to trim your plants to perfection.
- The safest, cleanest and fastest way to clean your plants.
- + Made of stainless steel without any kind of paint to avoid contaminating the flowers.
- + Stainless steel is characterized as a hygienic, clean and durable material. In addition, it prevents oxidation.
- + Tempered steel blades and a frequency regulator for the upper fingers.
- + With an electrical motor and a gear motor with great power in order to move the flowers without jams or overheating the motor.
- Very quiet.
- + Equipped with a powerful motor and 4 sharp and calibrated Blades of hardened Steel for a durable and precision cut.
- + The block is held by 4 legs that give a stability that no other trimmer offers.
- + Speed control of the upper fingers. Being able to adapt the speed of movement to the type of flower to trim.