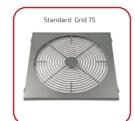

## 2 machines in 1

Turn your MT Gentle 75 into a MT Standard 75, simply by changing the grid and adding 4 wings. No need for tools. Depending on the variety and way of cultivation, you can choose whether to work with the MT Gentle 75 or the MT Standard 75.

MT STANDARD 75