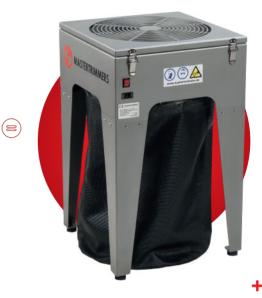

## MT GENTLE 50

| Details of electricity                 | 180 W / 230 V    |
|----------------------------------------|------------------|
| Machine weight                         | 30 kg            |
| Dimensions of the machine              | 50 x 50 x 130 cm |
| Dimensions of the box                  | 54 x 64 x 62 cm  |
| Production in wet                      | 9 kg/h           |
| Number of blades                       | 2 units          |
| Working zone                           | 45 cm            |
| Noise                                  | 73 dB            |
| Material of the machine                | Stainless steel  |
| Adjustable cut height                  | Yes              |
| Powerful air-cooled gear motor         | Yes              |
| Air-cooled engine                      | Yes              |
| Quick access window to upper container | Yes              |
| Security system                        | Yes              |
| Fingers of food silicone               | Yes              |
| Air suction                            | No               |
| Warranty                               | 5 years          |

- + The softest way to trim your plants to perfection.
- + The safest, cleanest and fastest way to clean your plants.
- + Made of stainless steel without any kind of paint to avoid contaminating the flowers.
- + Stainless steel is characterized as a hygienic, clean and durable material. In addition, it prevents oxidation
- + With an electric motor and a gear motor with great power in order to move the flowers without jams or overheating the motor.
- + Adjustable inclination to release the flowers quickly.
- Very quiet
- + Equipped with a powerful motor and 2 sharp and calibrated blades of hardened steel for a durable and precision cut.
- + The block is held by 4 legs that give a stability that no other trimmer offers.

#### MT GENTLE