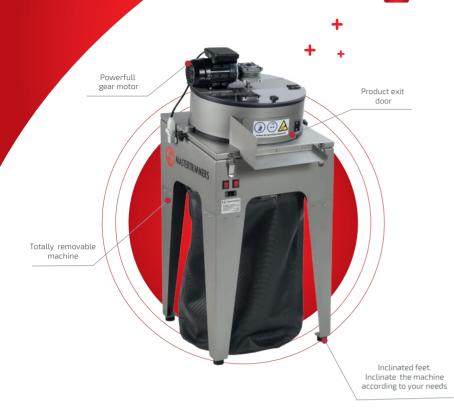

- + The softest way to trim your plants to perfection.
- + The safest, cleanest and fastest way to clean your plants.
- + Made of stainless steel without any kind of paint to avoid contaminating the flowers.
- + Stainless steel is characterized as a hygienic, clean and durable material. In addition, it prevents oxidation
- + With an electric motor and a gear motor with great power in order to move the flowers without jams or overheating the motor.
- + Adjustable inclination to release the flowers quickly.
- Very quiet
- + Equipped with a powerful motor and 2 sharp and calibrated blades of hardened steel for a durable and precision cut.
- + The block is held by 4 legs that give a stability that no other trimmer offers.

### 2 machines in 1

Turn your MT Gentle into a MT Standard, simply by changing the grid and adding 2 wings. No need for tools. Depending on the variety and way of cultivation, you can choose whether to work with the MT Gentle or the MT Standard