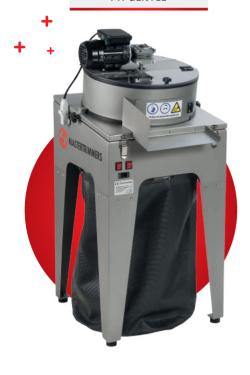

- + The softest way to trim your plants to perfection.
- + The safest, cleanest and fastest way to clean your plants.
- + Made of stainless steel without any kind of paint to avoid contaminating the flowers.
- + Stainless steel is characterized as a hygienic, clean and durable material. In addition, it prevents oxidation
- + With an electric motor and a gear motor with great power in order to move the flowers without jams or overheating the motor.
- + Adjustable inclination to release the flowers quickly.
- Very quiet
- + Equipped with a powerful motor and 2 sharp and calibrated blades of hardened steel for a durable and precision cut.
- + The block is held by 4 legs that give a stability that no other trimmer offers.

### 2 machines in 1

Turn your MT Gentle into a MT Standard, simply by changing the grid and adding 2 wings. No need for tools. Depending on the variety and way of cultivation, you can choose whether to work with the MT Gentle or the MT Standard