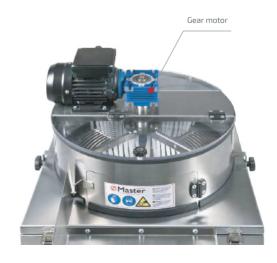

## MT GENTLE 50

| Details of electricity                 | 180 W / 230 V    |
|----------------------------------------|------------------|
| Machine weight                         | 30 kg            |
| Dimensions of the machine              | 50 x 50 x 130 cm |
| Dimensions of the box                  | 54 x 64 x 62 cm  |
| Production in wet                      | 9 kg/h           |
| Number of blades                       | 2 units          |
| Working zone                           | 45 cm            |
| Noise                                  | 73 dB            |
| Material of the machine                | Stainless steel  |
| Adjustable cut height                  | Yes              |
| Powerful air-cooled gear motor         | Yes              |
| Air-cooled engine                      | Yes              |
| Quick access window to upper container | Yes              |
| Security system                        | Yes              |
| Fingers of food silicone               | Yes              |
| Air suction                            | No               |
| Warranty                               | 5 years          |

### Technical service and spare parts

4

Gearmotor

Blades

Stainless steel grid (without paints)

Motor

Technical support at your service for any questions related to the installation, operation or spare parts of your Mastertrimmer