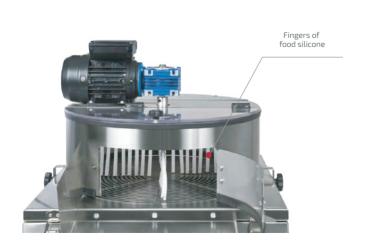

## MT GENTLE 50

| Details of electricity                 | 180 W / 230 V    |
|----------------------------------------|------------------|
| Machine weight                         | 30 kg            |
| Dimensions of the machine              | 50 x 50 x 130 cm |
| Dimensions of the box                  | 54 x 64 x 62 cm  |
| Production in wet                      | 9 kg/h           |
| Number of blades                       | 2 units          |
| Working zone                           | 45 cm            |
| Noise                                  | 73 dB            |
| Material of the machine                | Stainless steel  |
| Adjustable cut height                  | Yes              |
| Powerful air-cooled gear motor         | Yes              |
| Air-cooled engine                      | Yes              |
| Quick access window to upper container | Yes              |
| Security system                        | Yes              |
| Fingers of food silicone               | Yes              |
| Air suction                            | No               |
| Warranty                               | 5 years          |

- + The softest way to trim your plants to perfection.
- + The safest, cleanest and fastest way to clean your plants.
- + Made of stainless steel without any kind of paint to avoid contaminating the flowers.
- + Stainless steel is characterized as a hygienic, clean and durable material. In addition, it prevents oxidation
- + With an electric motor and a gear motor with great power in order to move the flowers without jams or overheating the motor.
- + Adjustable inclination to release the flowers quickly.
- Very quiet
- + Equipped with a powerful motor and 2 sharp and calibrated blades of hardened steel for a durable and precision cut.
- + The block is held by 4 legs that give a stability that no other trimmer offers.