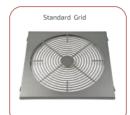

### 2 machines in 1

Turn your MT Gentle into a MT Standard, simply by changing the grid and adding 2 wings. No need for tools. Depending on the variety and way of cultivation, you can choose whether to work with the MT Gentle or the MT Standard

### Technical service and spare parts

4

Gearmotor

Blades

Stainless steel grid (without paints)

Motor

Technical support at your service for any questions related to the installation, operation or spare parts of your Mastertrimmer