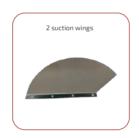

### 2 machines in 1

Turn your MT Gentle into a MT Standard, simply by changing the grid and adding 2 wings. No need for tools. Depending on the variety and way of cultivation, you can choose whether to work with the MT Gentle or the MT Standard