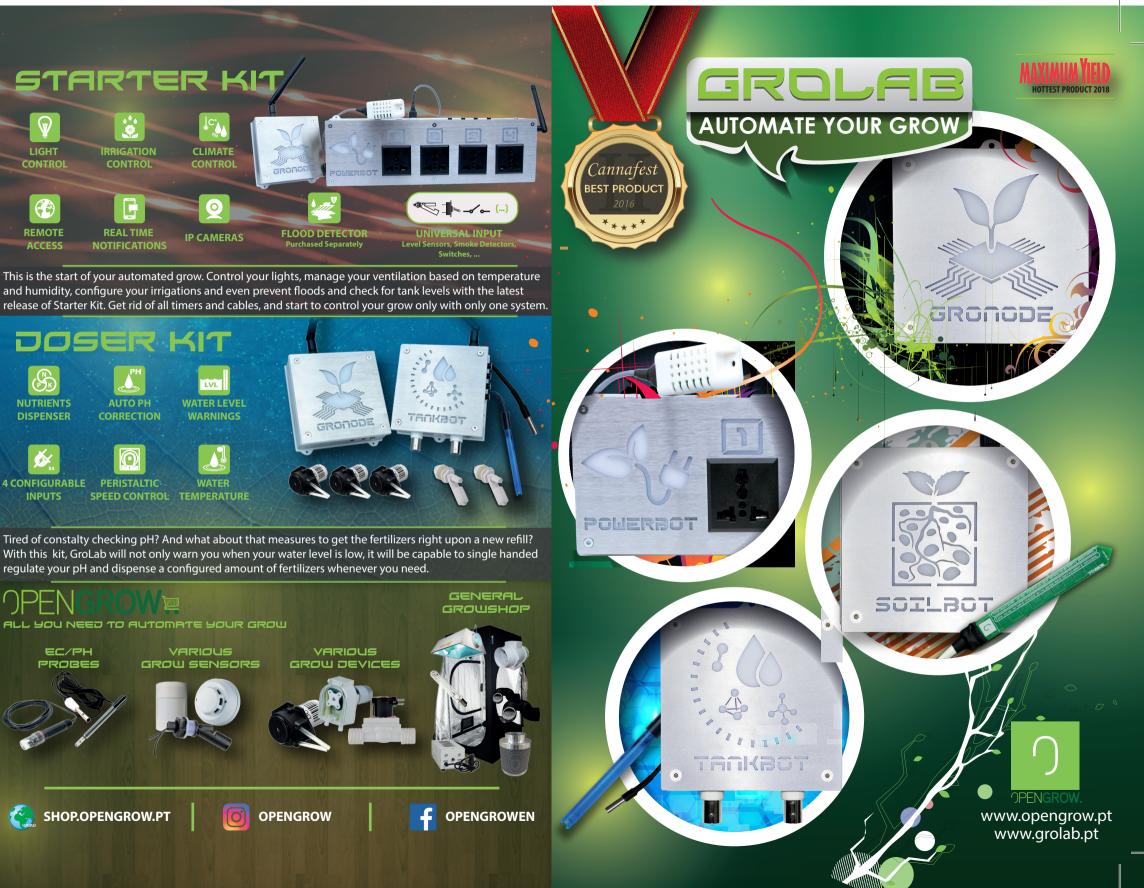

## **Powerful and Versatile Grow Controller!**

GroLab<sup>™</sup> allows you to manage all the aspects of any agricultural grow. Configure and monitor every variable from your grow in real-time, light, ventilation, irrigation, cameras, get email notifications, and even handle security issues like floods, intrusions or fires! Do all of this from anywhere at anytime.

#### IP CAMERAS VENTIL ATION C. **EASY TO INSTALL** ake the control of any growing device with TEMPERATURE & HUMIDITY GroNode is the central controller of GroLab<sup>™</sup>. IANAGE UP TO 8 t manages all the other GroLab™ modules while allowin DIFFERENT GROWS you to configure any automation procedures based on ne sensors and devices available (more modules, more hahilities PowerBot also can protect your grows EASY TO CONTROL REMOTE ACCESS **REAL TIME** GRONOD NOTIFICATIONS bilBot monitors the substrate moisture and emperature through its sensors. This GroLab™ Software is an intuitive and easy to lows you to feed your plants only when 0 **PCAMERAS** se platform that allows you to monitor and eeded, minimizing the water & nutrients ly control your grows. consumptions. SOILBOT DATA LOG **CHARTS & TRENDS** FULLY CUSTOMIZABLE SOIL SOIL TEMPERATURE MOISTURE **SOFTWARE & FIRMWARE** UPDATES GROLAB s also capable of detecting floods and leaks, allowing GroLa FLOOD DETECTION

# Combine GroLab modules to fully automate your grow and....

**POWERBO** 

**SMOKE & MOTION** 

DETECTION

# ...automate your nutrients solution.

TankBot is a powerful module that allows you to control any kind of 12 volt devices (peristaltic pumps, solenoid valves etc ...), sense 4 switch sensors of your choice like water level sensors, smoke detectors, etc.... And measure your solution pH, EC and Temperature. Tank auto refill, nutrients dosing, ph correction, irrigation path control via solenoids, are some of the processes you can implement and automate with a TankBot.