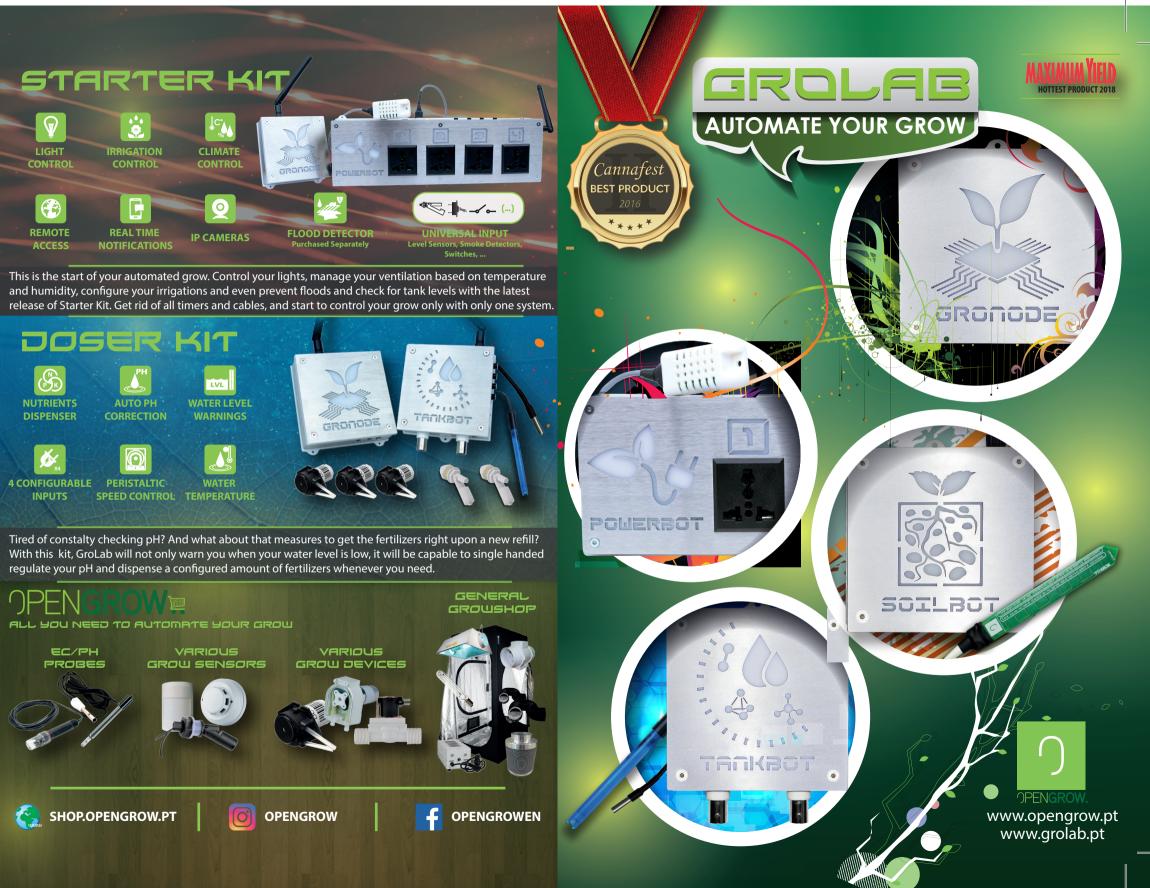

## **Powerful and Versatile Grow Controller!**

GroLab<sup>™</sup> allows you to manage all the aspects of any agricultural grow. Configure and monitor every variable from your grow in real-time, light, ventilation, irrigation, cameras, get email notifications, and even handle security issues like floods, intrusions or fires! Do all of this from anywhere at anytime.

#### IP CAMERAS VENTIL ATION C. **EASY TO INSTALL** ake the control of any growing device with TEMPERATURE & HUMIDITY GroNode is the central controller of GroLab<sup>™</sup>. IANAGE UP TO 8 t manages all the other GroLab™ modules while allowin DIFFERENT GROWS you to configure any automation procedures based on ne sensors and devices available (more modules, more hahilities PowerBot also can protect your grows EASY TO CONTROL REMOTE ACCESS **REAL TIME** GRONOD NOTIFICATIONS bilBot monitors the substrate moisture and emperature through its sensors. This GroLab™ Software is an intuitive and easy to lows you to feed your plants only when 0 **PCAMERAS** se platform that allows you to monitor and eeded, minimizing the water & nutrients ly control your grows. consumptions. SOILBOT DATA LOG **CHARTS & TRENDS** FULLY CUSTOMIZABLE SOIL SOIL TEMPERATURE MOISTURE **SOFTWARE & FIRMWARE** UPDATES GROLAB s also capable of detecting floods and leaks, allowing GroLa FLOOD DETECTION

# Combine GroLab modules to fully automate your grow and....

**POWERBO** 

**SMOKE & MOTION** 

DETECTION

# ...automate your nutrients solution.

TankBot is a powerful module that allows you to control any kind of 12 volt devices (peristaltic pumps, solenoid valves etc ...), sense 4 switch sensors of your choice like water level sensors, smoke detectors, etc.... And measure your solution pH, EC and Temperature. Tank auto refill, nutrients dosing, ph correction, irrigation path control via solenoids, are some of the processes you can implement and automate with a TankBot.