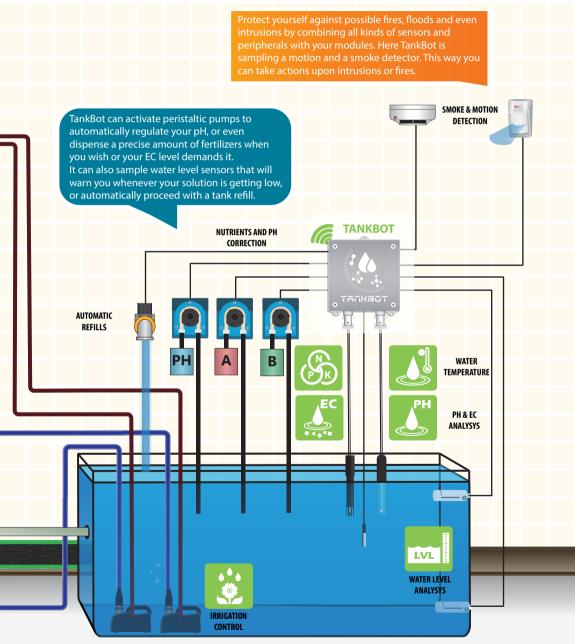

# ...automate your nutrients solution.

TankBot is a powerful module that allows you to control any kind of 12 volt devices (peristaltic pumps, solenoid valves etc ...), sense 4 switch sensors of your choice like water level sensors, smoke detectors, etc.... And measure your solution pH, EC and Temperature. Tank auto refill, nutrients dosing, ph correction, irrigation path control via solenoids, are some of the processes you can implement and automate with a TankBot.